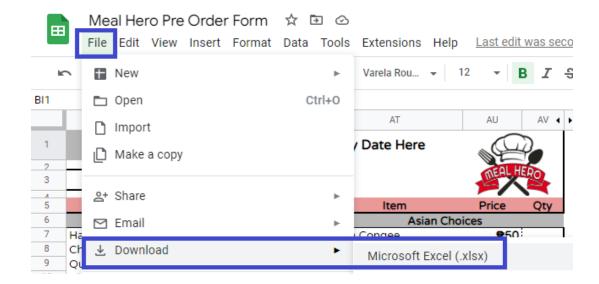

10. Once you are happy with your order, click on "File > Download > Microsoft Excel" and store the file on your computer

11. Open the Meal Hero web shop and use the "Upload File" button the order form you just downloaded. Once uploaded you will see the name of your file displayed on the page. Enter your email address in the field provided above.