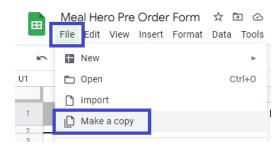

- 1. Visit <a href="https://www.mealhero.ph/union-bank">https://www.mealhero.ph/union-bank</a>
- 2. Click on "Access Order Form"

3. Click on "File - Make a copy" - This will allow you to edit the file

4. Each Menu Block on the form is used for one day. Enter the date of your order at the top of the block.