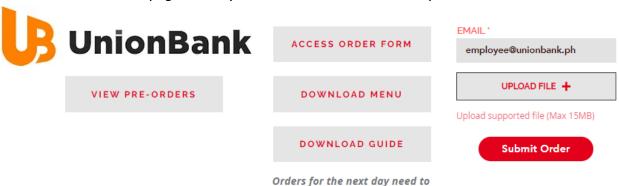

- 1. Visit <a href="https://www.mealhero.ph/union-bank">https://www.mealhero.ph/union-bank</a>
- 2. Click on "Access Order Form"

3. Click on "File - Make a copy" - This will allow you to edit the file

4. Each Menu Block on the form is used for one day. Enter the date of your order at the top of the block.

10. Once you are happy with your order, click on "File > Download > Microsoft Excel" and store the file on your computer

11. Open the Meal Hero web shop and use the "Upload File" button the order form you just downloaded. Once uploaded you will see the name of your file displayed on the page. Enter your email address in the field provided above.

be submitted before 3PM.

12. Click on "Submit Order". Once the file has been successfully submitted, the page will display

"Your order has been submitted! Thank you"

13. Please note, orders for the next day need to be placed **before 3PM**, so they can be processed. Deliveries are daily at \_\_\_\_\_