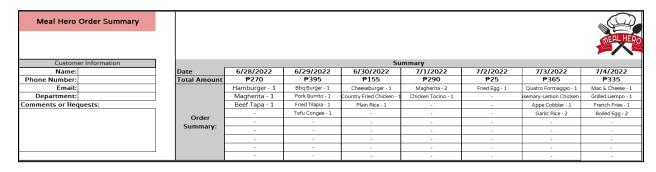

8. Fill out the "Customer Information" fields

| Meal Hero       | Order Summary  |
|-----------------|----------------|
|                 |                |
|                 |                |
|                 |                |
| Custom          | er Information |
| Name:           |                |
| Phone Number:   |                |
| Email:          |                |
| Department:     |                |
| Comments or Rec | juests:        |
|                 | _              |
|                 |                |
|                 |                |
|                 |                |
|                 |                |
|                 |                |
|                 |                |

- 9. Review your order details via the table on the right. Make sure every column has a delivery date.
  - a. If you see "No Date Entered" in any field, navigate back to the Order Sheet and enter the delivery date in the correct field at the top of the page.

| Summary           |               |                   |                           |                    |                 |                      |                    |  |  |  |  |
|-------------------|---------------|-------------------|---------------------------|--------------------|-----------------|----------------------|--------------------|--|--|--|--|
| Date              | 6/28/2022     | 6/29/2022         | 6/30/2022                 | 7/1/2022           | 7/2/2022        | No Date Entered      | 7/4/2022           |  |  |  |  |
| Total Amount      | ₱270          | ₱395              | ₱155                      | ₱290               | <del>₱</del> 25 | ₱ <b>3</b> 65        | ₱335               |  |  |  |  |
| Order<br>Summary: | Hamburger - 1 | Bbq Burger - 1    | Cheeseburger - 1          | Magherita - 2      | Fried Egg - 1   | Quatro Formaggio - 1 | Mac & Cheese - 1   |  |  |  |  |
|                   | Magherita - 1 | Pork Burrito - 1  | Country Fried Chicken - 1 | Chicken Tocino - 1 | -               | semary-Lemon Chicken | Grilled Liempo - 1 |  |  |  |  |
|                   | Beef Tapa - 1 | Fried Tilapia - 1 | Plain Rice - 1            | -                  | -               | Appe Cobbler - 1     | French Fries - 1   |  |  |  |  |
|                   | -             | Tofu Congee - 1   | -                         | -                  | -               | Garlic Rice - 2      | Boiled Egg - 2     |  |  |  |  |
|                   | -             | -                 | -                         | -                  | -               | -                    | -                  |  |  |  |  |
|                   | =             | -                 | -                         | -                  | -               | -                    | -                  |  |  |  |  |
|                   | -             | -                 | -                         | -                  | -               | -                    | -                  |  |  |  |  |
|                   | -             | -                 | -                         | -                  | -               | -                    | -                  |  |  |  |  |
|                   | -             | -                 | -                         | -                  | •               | -                    | -                  |  |  |  |  |