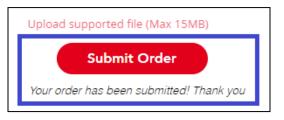

be submitted before 3PM.

12. Click on "Submit Order". Once the file has been successfully submitted, the page will display

"Your order has been submitted! Thank you"

13. Please note, orders for the next day need to be placed **before 3PM**, so they can be processed. Deliveries are daily at \_\_\_\_\_