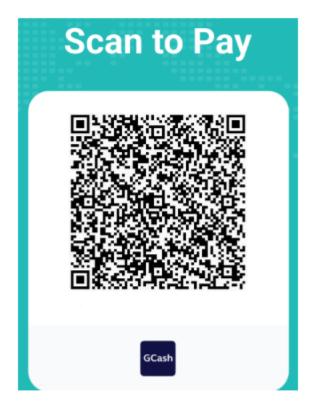

#### **Payment**

You will receive an email with a Gcash QR code. Scan the QR code to pay, then reply to the email with the payment confirmation.

Please make your payment before 5PM to ensure that we can process your order.

# Thank you for your order

Please complete the order by making the payment via the QR codes below. Reply to this email with the payment confirmation.