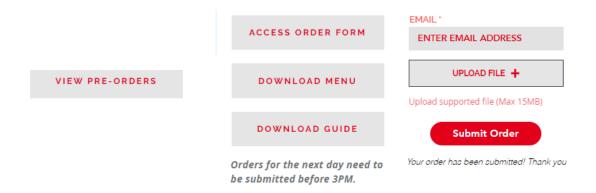

- 1. Visit <a href="https://www.mealhero.ph/union-bank">https://www.mealhero.ph/union-bank</a>
- 2. Click on "Access Order Form"

3. Click on "File - Make a copy" - This will allow you to edit the file

4. Each Menu Block on the form is used for one day. Enter the date of your order at the top of the block.

10. Once you are happy with your order, click on "File > Download > Microsoft Excel" and store the file on your computer

11. Open the Meal Hero web shop and use the "Upload File" button the order form you just downloaded. Once uploaded you will see the name of your file displayed on the page. Enter your email address in the field provided above.

be submitted before 3PM.

12. Click on "Submit Order". Once the file has been successfully submitted, the page will display

"Your order has been submitted! Thank you"

13. Please note, orders for the next day need to be placed **before 3PM**, so they can be processed. Deliveries are daily at \_\_\_\_\_